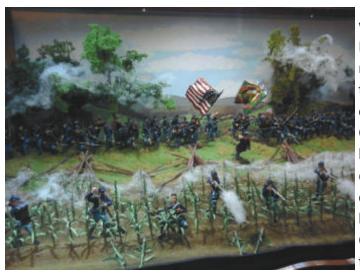

Come experience a breathtaking display of 5 dioramas presented by **John J. Cain** at the showing of "The Civil War– A Reenactors Perspective."

WHERE: Pier 55, 240 Harrison Street, Red Wing, MN 55066

WHEN: Friday, November 5th 10-4pm Saturday, November 6th 10-4pm

Sunday, November 7th 10-2pm

WHO: 2nd Minnesota Battery of Light Artillery

COST: FREE, All are welcome to attend!

WHY: Learning about life during the Civil War

Feel free to explore the following learning stations, where reenactors in character will give you a glimpse into Civil War life.

- Apothecary
   – medicine and cures
- Bugle Calls
- Delphic Oracle

2ND MINNESOTA BATTERY OF LIGHT ARTILLERY

- Firing A Cannon
- Officer's Flags & Artifacts
- Small Arms and Weapons
- Soldiers Aid Society
- Soldier's Life
- Women's Roles: Spies, Nurses, Laundresses

Irish Brigade Diorama (John J. Cain)

The Irish Brigade was made up of Irish Descendants as well as newly arrived Irish immigrants. There were four Regiments of approximately 1000 men each per regulation. Three regiments came from New York and the fourth was from Massachusetts. Each Regiment carried the National Colors as well as their Regimental Color. The Brigades Green Regimental flags were well known throughout the Army of the Patomac. The diorama shows the 28<sup>th</sup> Massachusetts advancing into a cornfield on some generic battlefield with fixed bayonets behind a company of skirmishes firing on Confederate troops. This was an established tactic of the army in that period designed to force the opponent to deploy his troops.